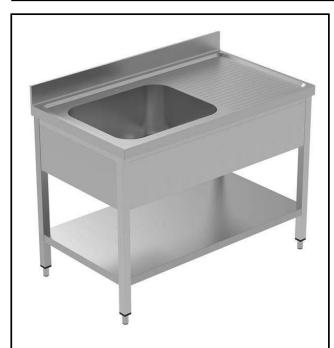

## PLUS - Static Preparation 1200 mm Sink Unit with 1 Bowl and with Shelf - Right drain

| TEM #   |  |
|---------|--|
| MODEL # |  |
| NAME #  |  |
| SIS #   |  |
| AIA#    |  |

134110 (LSGLG1216D)

Sink Unit with 1 bowl with right-hand drainer and lower shelf, 1200mm

Bowls number 1

**Bowl dimensions** 600x500xH300

Worktop thickness: 50 mm Net weight: 37 kg

> PLUS - Static Preparation 1200 mm Sink Unit with 1 Bowl and with Shelf - Right drain