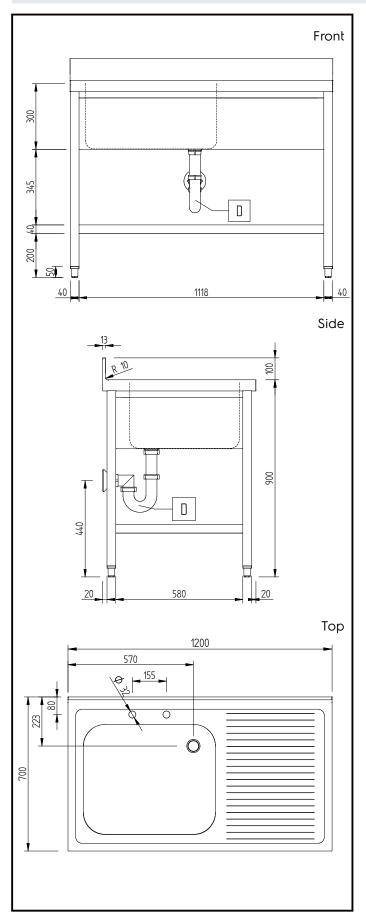

### **Key Information:**

External dimensions, Width:

134110 (LSGLG1216D)1200 mmExternal dimensions, Depth:700 mmExternal dimensions, Height:1000 mmUpstand Dimensions, Depth:13 mmUpstand Dimensions, Radius:R=10

Bowls number 1

**Bowl dimensions** 600x500xH300

Worktop thickness: 50 mm Net weight: 37 kg

> PLUS - Static Preparation 1200 mm Sink Unit with 1 Bowl and with Shelf - Right drain